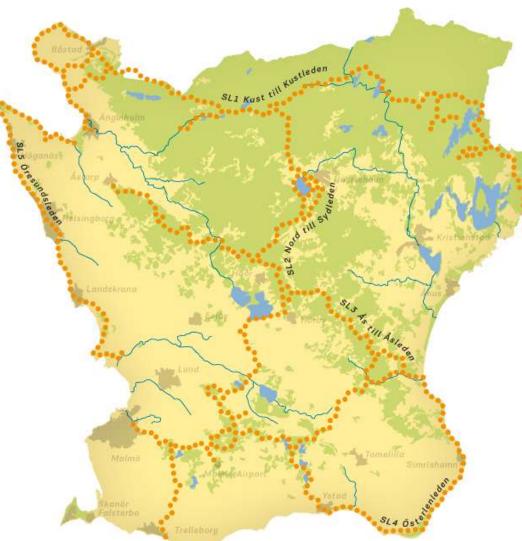

# Skåneleden

- Skåneleden is over 1,000 km long
- Kullaleden a leading Quality Trail
- Divided into five seperate trails
- Total of 85 sections. Length between 8-15 km
- Circular walks are between 10-50 km long
- □ Hiking areas stretch over
  - 10,000 hectares of land
- □ 20% is protected as natural reserve