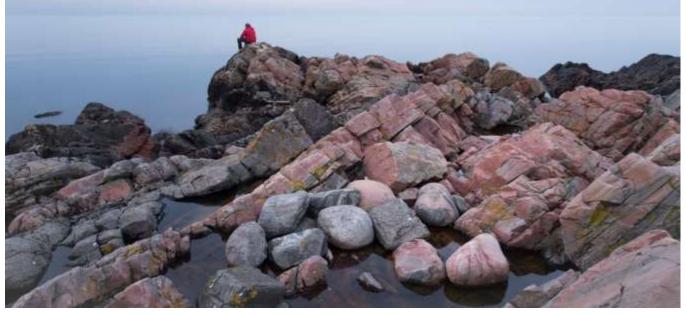

# Skåne

- Diverse natural and cultural settings
- □ Show the potential of "low-land "hiking
- □ Closeness to Denmark and the continent → easy logistics
- Kullaleden A Leading Quality Trail
- Very well functioning Trail System
  Skåneleden

# Skåneleden

- Skåneleden is over 1,000 km long
- Kullaleden a leading Quality Trail
- Divided into five seperate trails
- Total of 85 sections. Length between 8-15 km
- Circular walks are between 10-50 km long
- □ Hiking areas stretch over
  - 10,000 hectares of land
- □ 20% is protected as natural reserve