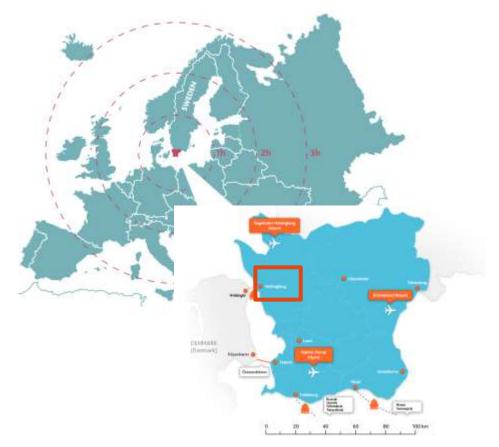

### Skåne is easy to reach

<u>10 september</u> **Opening Ceremony** in the afternoon (Helsingborg)

<u>11-17 september</u> **Walking trails** 70 different between 2,5 and 29 km Theme - sea, forest, open landscape