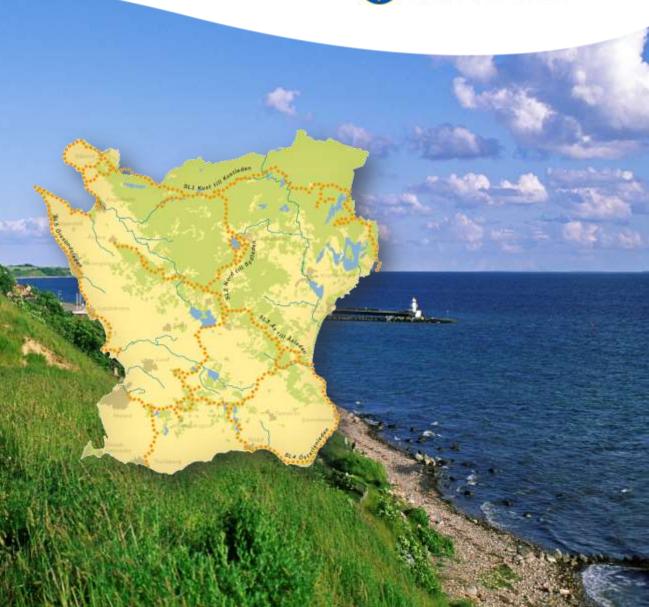

# Skåne

- Diverse natural and cultural settings
- □ Show the potential of "low-land "hiking
- □ Closeness to Denmark and the continent → easy logistics
- Kullaleden A Leading Quality Trail
- Very well functioning Trail System
  Skåneleden

# Skåneleden

- Skåneleden is over 1,000 km long
- Kullaleden a leading Quality Trail
- Divided into five seperate trails
- Total of 85 sections. Length between 8-15 km
- Circular walks are between 10-50 km long
- □ Hiking areas stretch over
  - 10,000 hectares of land
- □ 20% is protected as natural reserve